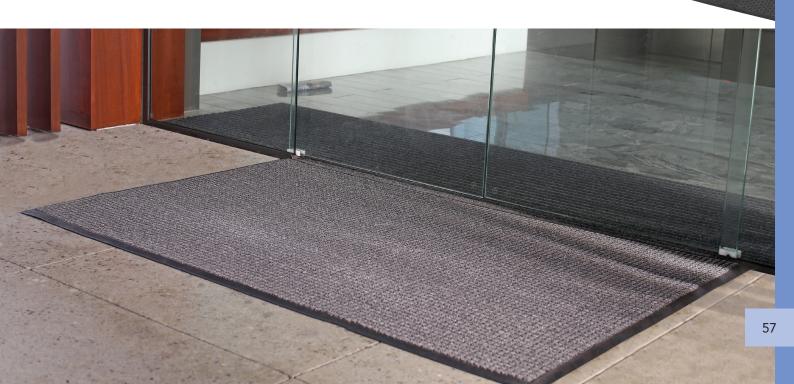

## **PRESTIGE PLUS**

Prestige Plus mats have a ridged construction that effectively removes and traps dirt and moisture below shoe level. Exclusive rubberreinforced face nubs prevent pile from crushing, maintaining high performance and extending product life. Premium tri-denier polypropylene fibre system allows fabric to dry quickly while preventing fading and rotting. Prestige Plus is available in long runners, making it an ideal mat for large entrances.

## **FEATURES**

- Ideal for outdoor covered areas, high traffic areas
- Solution dyed polypropylene surface
- Unique water hog texture
- Raised rubber profile prevents pile from crushing
- Cleated rubber backing minimises mat movement
- Rubber border prevents edges from curling
- Available in large sizes
- Outdoor use